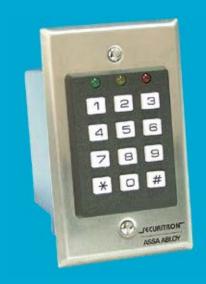

# Securitron<sup>®</sup> DK-16 Digital Keypad System

Secure, easy-to-program, single-door control system

The DK-16 digital keypad system provides medium/high security control of electric locks in a one- or two-door application where both doors have the same control needs.

The tamper-resistant keypad provides true 10-key operation for use and programming. Encased in a separate enclosure for secure installation in a protected area, the controller offers REX input and relay output for lock control, alarm shunt or other interfaces.

#### **Standard Features**

- 12-key keypad with engraved and paint filled numbers
- · Stainless steel plate
- Red, green and yellow LEDs for status and programming feedback
- Audible keystroke echo
- True 10-key operation (keys are not paired)
- 59 users with multiple entry codes
- User code and hard code disable feature
- Passage Mode and Lockout Mode
- Request to exit (REX) input
- 16 ft. [4.8m], 12 conductor,
  22 gauge keypad cable
- 3 LEDs and a bell button
- US32D/630 Satin Stainless Steel finish
- MagnaCare® lifetime replacement, no fault, no questions asked warranty