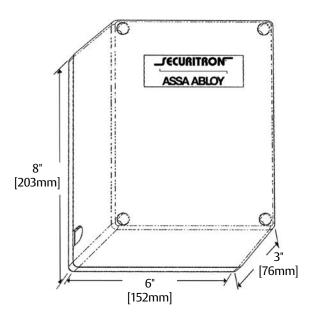

### **Dimensions**

#### **Dimensions**

- **Keypad:** 2-3/4"W x 4-1/2"H x 5/32"D
- Enclosure: 6"W x 8"H x 3"D