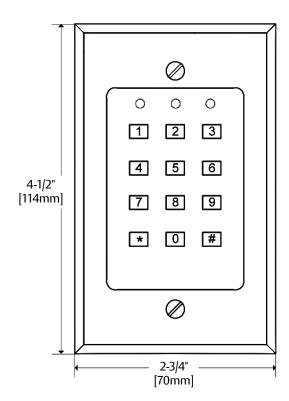

### **Dimensions**

#### **Dimensions**

- **Keypad:** 2-3/4"W x 4-1/2"H x 5/32"D
- Enclosure: 6"W x 8"H x 3"D